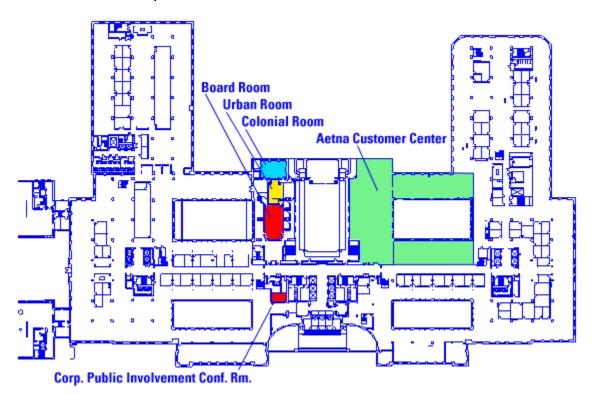

A member of the team will greet you at the door and will assist you.

(For your added convenience there is an internal map located on page two)

## Navigating to the Aetna Customer Center

Upon entry into the Center Lobby (151 Farmington Ave), show identification to security and then continue past elevators and turn right, the Aetna Customer Center is down the hall on your left.

# Internal map to locate the Aetna Customer Center on the 1st floor