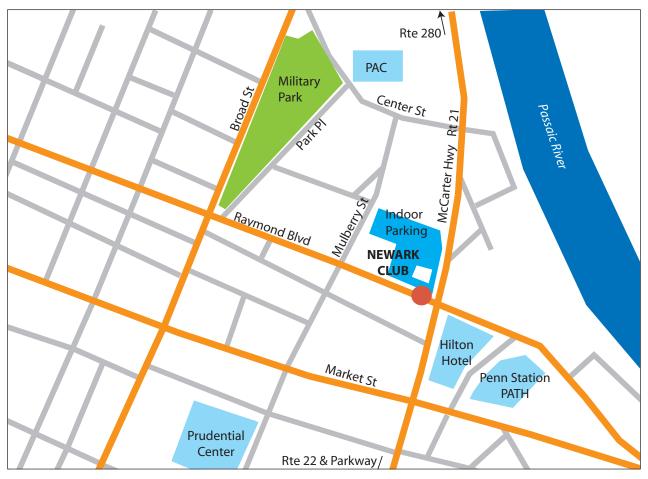

# Directions

## Valet Parking Use the following address: 1085 Raymond Blvd, Newark, NJ

## From NJ Turnpike (North or South)

Follow NJ Turnpike to Exit 15W marked "Route 280 West." Drive approximately 2 miles on Route 280 West to Exit 15A, marked "Route 21/Newark" (NJPAC). At this exit, follow signs for Route 21 South (the ramp is a horseshoe curve). At the end of the ramp, turn right onto Route 21 South (also called McCarter Highway). Continue on McCarter Highway approximately 1 mile to Raymond Boulevard. One Newark Center is the building on the right corner before crossing Raymond Boulevard.

When you arrive: Take the elevator to the 22nd Floor.

(continued)

## From the Garden State Parkway (North or South)

Follow GSP to Exit 145. Follow signs to Route 280 East (Harrison/Newark). Take Exit 15, marked "Route 21/ Newark" (NJPAC). At the end of the ramp, turn right onto Route 21 South (also called McCarter Highway). Continue on McCarter Highway approximately 1 mile to Raymond Boulevard. One Newark Center is the building on the right corner before crossing Raymond Boulevard.

When you arrive: Take the elevator to the 22nd Floor.

#### From Route 78 (from Western New Jersey)

From local lane, follow Route 78 to Exit 57. Follow signs to Route 21 North to Raymond Boulevard. Turn left onto Raymond Boulevard. One Newark Center is the building on the right corner before crossing Raymond Boulevard. *When you arrive: Take the elevator to the 22nd Floor.* 

#### From New York City via the Lincoln Tunnel and Route 3

From the Lincoln Tunnel going towards NJ, look for the turnoff to Route 3 West (bear right). In six miles, take the Exit to Route 21 South towards Raymond Boulevard in Newark. One Newark Center is the building on the right corner before crossing Raymond Boulevard. Turn right onto Raymond Boulevard. One Newark Center is the building on the right corner before crossing Raymond Boulevard. *When you arrive: Take the elevator to the 22nd Floor.* 

## From Route 280 (Eastbound)

Take Route 280 to Newark, bearing East towards (Harrison/Newark). Take Exit 15, marked "Route 21/Newark" (NJPAC). At the end of the ramp, turn right onto Route 21 South (also called McCarter Highway). Continue on McCarter Highway approximately one mile to Raymond Boulevard. One Newark Center is the building on the right corner before crossing Raymond Boulevard. One Newark Center is the building on the right corner before crossing Raymond Boulevard.